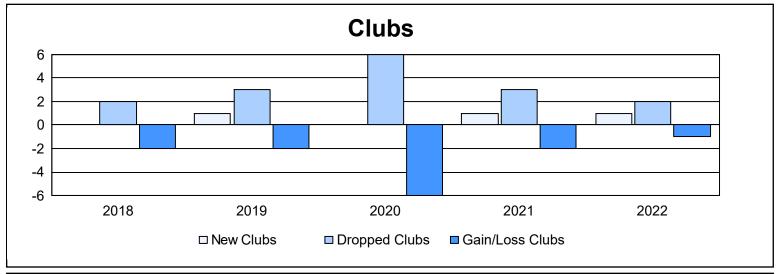

District 116 B

As of June 2022 Cumulative

| Year      | New<br>Clubs | Dropped<br>Clubs | Gain/<br>Loss<br>Clubs | New<br>Members | Charter<br>Members | Reinstate<br>Members | Transfer<br>Members | Total<br>Member<br>Added | Total<br>Members<br>Dropped | Gain/<br>Loss<br>Members |
|-----------|--------------|------------------|------------------------|----------------|--------------------|----------------------|---------------------|--------------------------|-----------------------------|--------------------------|
| 2017-2018 | 0            | 2                | -2                     | 134            | 2                  | 3                    | 12                  | 151                      | 159                         | -8                       |
| 2018-2019 | 1            | 3                | -2                     | 84             | 28                 | 1                    | 4                   | 117                      | 121                         | -4                       |
| 2019-2020 | 0            | 6                | -6                     | 43             | 5                  | 29                   | 4                   | 81                       | 223                         | -142                     |
| 2020-2021 | 1            | 3                | -2                     | 33             | 21                 | 15                   | 6                   | 75                       | 115                         | -40                      |
| 2021-2022 | 1            | 2                | -1                     | 82             | 26                 | 1                    | 7                   | 116                      | 117                         | -1                       |
| Average   | 1            | 3                | -3                     | 75             | 16                 | 10                   | 7                   | 108                      | 147                         | -39                      |