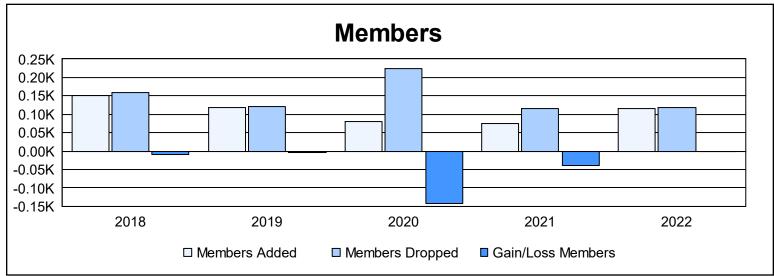

District 116 B

As of June 2022 Cumulative

| Year      | New<br>Clubs | Dropped<br>Clubs | Gain/<br>Loss<br>Clubs | New<br>Members | Charter<br>Members | Reinstate<br>Members | Transfer<br>Members | Total<br>Member<br>Added | Total<br>Members<br>Dropped | Gain/<br>Loss<br>Members |
|-----------|--------------|------------------|------------------------|----------------|--------------------|----------------------|---------------------|--------------------------|-----------------------------|--------------------------|
| 2017-2018 | 0            | 2                | -2                     | 134            | 2                  | 3                    | 12                  | 151                      | 159                         | -8                       |
| 2018-2019 | 1            | 3                | -2                     | 84             | 28                 | 1                    | 4                   | 117                      | 121                         | -4                       |
| 2019-2020 | 0            | 6                | -6                     | 43             | 5                  | 29                   | 4                   | 81                       | 223                         | -142                     |
| 2020-2021 | 1            | 3                | -2                     | 33             | 21                 | 15                   | 6                   | 75                       | 115                         | -40                      |
| 2021-2022 | 1            | 2                | -1                     | 82             | 26                 | 1                    | 7                   | 116                      | 117                         | -1                       |
| Average   | 1            | 3                | -3                     | 75             | 16                 | 10                   | 7                   | 108                      | 147                         | -39                      |